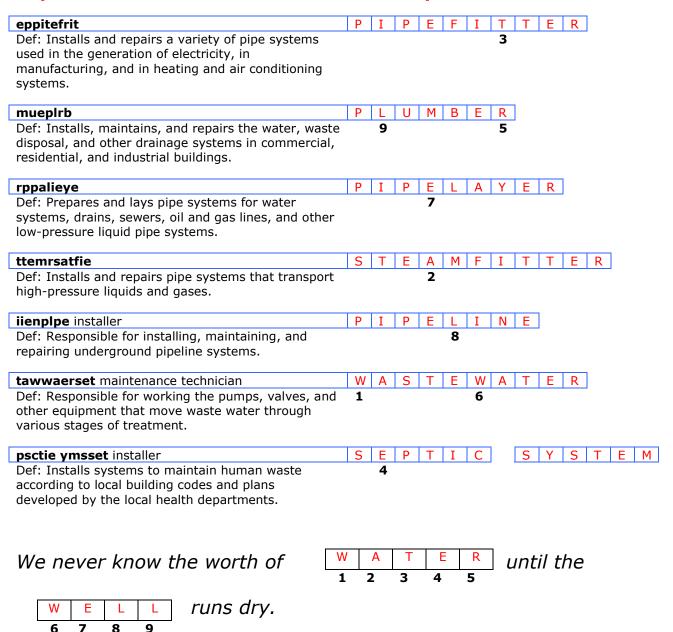

## **Subject: Construction Careers – Water & Water Systems**

| eppitefrit                                                                                 |    |   |   |   |   |            |      |               |    |   |  |
|--------------------------------------------------------------------------------------------|----|---|---|---|---|------------|------|---------------|----|---|--|
| Def: Installs and repairs a variety of pipe systems                                        |    |   |   |   |   |            | 3    |               |    |   |  |
| used in the generation of electricity, in                                                  |    |   |   |   |   |            |      |               |    |   |  |
| manufacturing, and in heating and air conditioning                                         |    |   |   |   |   |            |      |               |    |   |  |
| systems.                                                                                   |    |   |   |   |   |            |      |               |    |   |  |
| muepirb                                                                                    |    |   |   |   |   |            |      |               |    |   |  |
| Def: Installs, maintains, and repairs the water, waste                                     |    | 9 |   |   |   |            | 5    |               |    |   |  |
| disposal, and other drainage systems in commercial, residential, and industrial buildings. |    | - |   |   |   |            |      |               |    |   |  |
| rppalieye                                                                                  |    |   |   |   |   |            |      | $\top$        |    |   |  |
| Def: Prepares and lays pipe systems for water                                              |    |   |   | 7 |   |            |      |               |    |   |  |
| systems, drains, sewers, oil and gas lines, and other                                      |    |   |   |   |   |            |      |               |    |   |  |
| low-pressure liquid pipe systems.                                                          |    |   |   |   |   |            |      |               |    |   |  |
| ttemrsatfie                                                                                |    |   |   |   |   |            |      | $\overline{}$ |    |   |  |
| Def: Installs and repairs pipe systems that transport                                      |    |   |   | 2 |   |            |      |               |    |   |  |
| high-pressure liquids and gases.                                                           |    |   |   | _ |   |            |      |               |    |   |  |
| mgn pressure nquius una guses.                                                             |    |   |   |   |   |            |      |               |    |   |  |
| iienplpe installer                                                                         |    |   |   |   |   |            |      |               |    |   |  |
| Def: Responsible for installing, maintaining, and                                          |    |   |   |   | 8 |            |      |               |    |   |  |
| repairing underground pipeline systems.                                                    |    |   |   |   |   |            |      |               |    |   |  |
|                                                                                            |    |   |   |   |   |            |      |               |    | 1 |  |
| tawwaerset maintenance technician                                                          | L_ |   |   |   |   |            |      |               |    |   |  |
| Def: Responsible for working the pumps, valves, and                                        | 1  |   |   |   |   | 6          |      |               |    |   |  |
| other equipment that move waste water through various stages of treatment.                 |    |   |   |   |   |            |      |               |    |   |  |
| various stages of treatment.                                                               |    |   |   |   |   |            |      |               |    |   |  |
| psctie ymsset installer                                                                    |    |   |   |   |   |            |      |               |    |   |  |
| Def: Installs systems to maintain human waste                                              |    | 4 |   |   |   |            |      |               | •  |   |  |
| according to local building codes and plans                                                |    |   |   |   |   |            |      |               |    |   |  |
| developed by the local health departments.                                                 |    |   |   |   |   |            |      |               |    |   |  |
|                                                                                            |    |   |   |   |   |            |      |               |    |   |  |
|                                                                                            |    |   |   |   |   | _          |      |               |    |   |  |
| 14/5 5   5   6                                                                             |    |   |   |   |   |            | :1   |               |    |   |  |
| We never know the worth of ${1}$                                                           | 2  | 3 | 4 |   | 5 | – <i>u</i> | ntil | tn            | ie |   |  |
|                                                                                            |    |   |   |   |   |            |      |               |    |   |  |
| runs dry.                                                                                  |    |   |   |   |   |            |      |               |    |   |  |
| ,                                                                                          |    |   |   |   |   |            |      |               |    |   |  |
| 6 7 8 9                                                                                    |    |   |   |   |   |            |      |               |    |   |  |