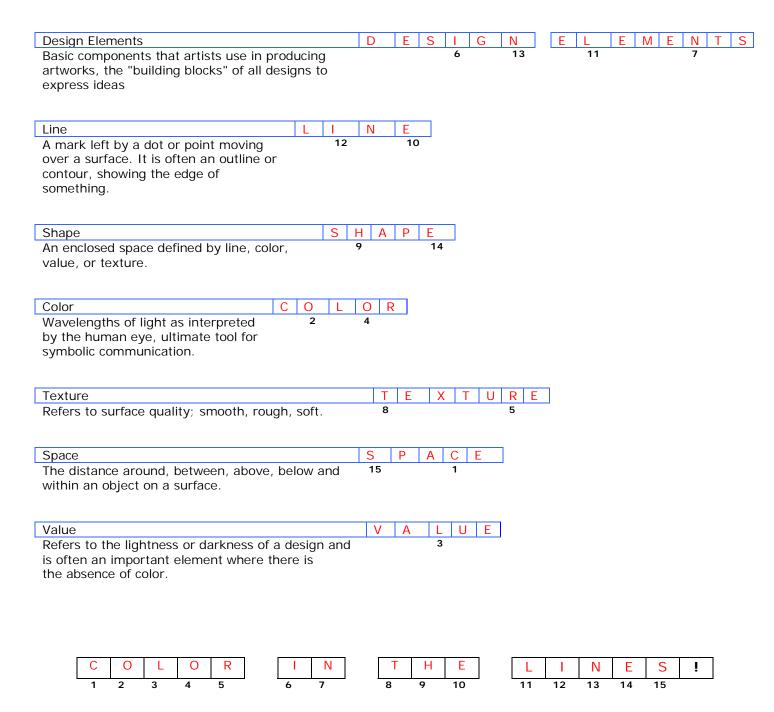

## **Elements of Art**

| dnegsi esltenme                                                                                                                                                                                                                                   |    |    |    |    |   |    |    |    |    |    |    |     |  |
|---------------------------------------------------------------------------------------------------------------------------------------------------------------------------------------------------------------------------------------------------|----|----|----|----|---|----|----|----|----|----|----|-----|--|
| Basic components that artists use in producing                                                                                                                                                                                                    |    |    |    | 6  |   | 13 | 1  |    | 11 |    |    | 7   |  |
| artworks, the "building blocks" of all designs to                                                                                                                                                                                                 |    |    |    |    |   |    |    |    |    |    |    |     |  |
| express ideas                                                                                                                                                                                                                                     |    |    |    |    |   |    |    |    |    |    |    |     |  |
|                                                                                                                                                                                                                                                   |    |    |    |    |   |    |    |    |    |    |    |     |  |
| elni                                                                                                                                                                                                                                              |    |    |    | 1  |   |    |    |    |    |    |    |     |  |
| A mark left by a dot or point moving                                                                                                                                                                                                              | 12 |    | 10 |    |   |    |    |    |    |    |    |     |  |
| over a surface. It is often an outline or                                                                                                                                                                                                         |    |    |    |    |   |    |    |    |    |    |    |     |  |
| contour, showing the edge of                                                                                                                                                                                                                      |    |    |    |    |   |    |    |    |    |    |    |     |  |
| something.                                                                                                                                                                                                                                        |    |    |    |    |   |    |    |    |    |    |    |     |  |
| 3                                                                                                                                                                                                                                                 |    |    |    |    |   |    |    |    |    |    |    |     |  |
|                                                                                                                                                                                                                                                   |    |    |    |    | _ |    |    |    |    |    |    |     |  |
| sepah                                                                                                                                                                                                                                             |    |    |    |    |   |    |    |    |    |    |    |     |  |
| An enclosed space defined by line, color,                                                                                                                                                                                                         |    | 9  |    | 14 |   |    |    |    |    |    |    |     |  |
| value, or texture.                                                                                                                                                                                                                                |    |    |    |    |   |    |    |    |    |    |    |     |  |
|                                                                                                                                                                                                                                                   |    |    |    |    |   |    |    |    |    |    |    |     |  |
| ooclr                                                                                                                                                                                                                                             |    |    |    |    |   |    |    |    |    |    |    |     |  |
| Wavelengths of light as interpreted 2                                                                                                                                                                                                             |    | 4  |    |    |   |    |    |    |    |    |    |     |  |
| by the human eye, ultimate tool for                                                                                                                                                                                                               |    |    |    |    |   |    |    |    |    |    |    |     |  |
| symbolic communication.                                                                                                                                                                                                                           |    |    |    |    |   |    |    |    |    |    |    |     |  |
| symbolic communication.                                                                                                                                                                                                                           |    |    |    |    |   |    |    |    |    |    |    |     |  |
| Symbolic communication.                                                                                                                                                                                                                           |    |    |    |    |   |    |    |    |    |    |    |     |  |
|                                                                                                                                                                                                                                                   |    |    |    |    |   |    |    | 7  |    |    |    |     |  |
| teerxtu                                                                                                                                                                                                                                           |    |    | 3  |    |   | 5  |    | ]  |    |    |    |     |  |
|                                                                                                                                                                                                                                                   |    |    | 3  |    |   | 5  |    | ]  |    |    |    |     |  |
| teerxtu                                                                                                                                                                                                                                           |    | •  | 3  |    |   | 5  |    |    |    |    |    |     |  |
| teerxtu                                                                                                                                                                                                                                           |    |    | 3  |    |   | 5  |    | ]  |    |    |    |     |  |
| teerxtu Refers to surface quality; smooth, rough, soft.                                                                                                                                                                                           | d  | 15 | 3  |    | 1 | 5  |    | ]  |    |    |    |     |  |
| teerxtu Refers to surface quality; smooth, rough, soft. scape                                                                                                                                                                                     | d  |    | 3  |    | 1 | 5  |    | ]  |    |    |    |     |  |
| teerxtu Refers to surface quality; smooth, rough, soft.  scape The distance around, between, above, below an                                                                                                                                      | d  |    | 3  |    | 1 | 5  |    | ]  |    |    |    |     |  |
| teerxtu Refers to surface quality; smooth, rough, soft.  scape The distance around, between, above, below an within an object on a surface.                                                                                                       | d  |    | 3  |    | 1 | 5  |    |    |    |    |    |     |  |
| teerxtu Refers to surface quality; smooth, rough, soft.  scape The distance around, between, above, below an within an object on a surface.                                                                                                       |    |    | 3  |    | 1 | 5  |    | ]  |    |    |    |     |  |
| teerxtu Refers to surface quality; smooth, rough, soft.  scape The distance around, between, above, below an within an object on a surface.  evual Refers to the lightness or darkness of a design a                                              |    |    | 3  | 3  | 1 | 5  |    | ]  |    |    |    |     |  |
| teerxtu Refers to surface quality; smooth, rough, soft.  scape The distance around, between, above, below an within an object on a surface.  evual Refers to the lightness or darkness of a design a is often an important element where there is |    |    | 3  |    | 1 | 5  |    |    |    |    |    |     |  |
| teerxtu Refers to surface quality; smooth, rough, soft.  scape The distance around, between, above, below an within an object on a surface.  evual Refers to the lightness or darkness of a design a                                              |    |    | 3  |    | 1 | 5  |    |    |    |    |    |     |  |
| teerxtu Refers to surface quality; smooth, rough, soft.  scape The distance around, between, above, below an within an object on a surface.  evual Refers to the lightness or darkness of a design a is often an important element where there is |    |    | 3  |    | 1 | 5  |    |    |    |    |    |     |  |
| teerxtu Refers to surface quality; smooth, rough, soft.  scape The distance around, between, above, below an within an object on a surface.  evual Refers to the lightness or darkness of a design a is often an important element where there is |    |    | 3  |    | 1 | 5  |    |    |    |    |    |     |  |
| teerxtu Refers to surface quality; smooth, rough, soft.  scape The distance around, between, above, below an within an object on a surface.  evual Refers to the lightness or darkness of a design a is often an important element where there is |    |    | 3  |    | 1 | 5  |    |    |    |    |    |     |  |
| teerxtu Refers to surface quality; smooth, rough, soft.  scape The distance around, between, above, below an within an object on a surface.  evual Refers to the lightness or darkness of a design a is often an important element where there is |    |    | 3  |    | 1 | 5  |    |    |    |    | Ţ  |     |  |
| teerxtu Refers to surface quality; smooth, rough, soft.  scape The distance around, between, above, below an within an object on a surface.  evual Refers to the lightness or darkness of a design a is often an important element where there is |    | 15 |    | 3  | 1 | 5  | 11 | 12 | 13 | 14 | 15 | · ! |  |