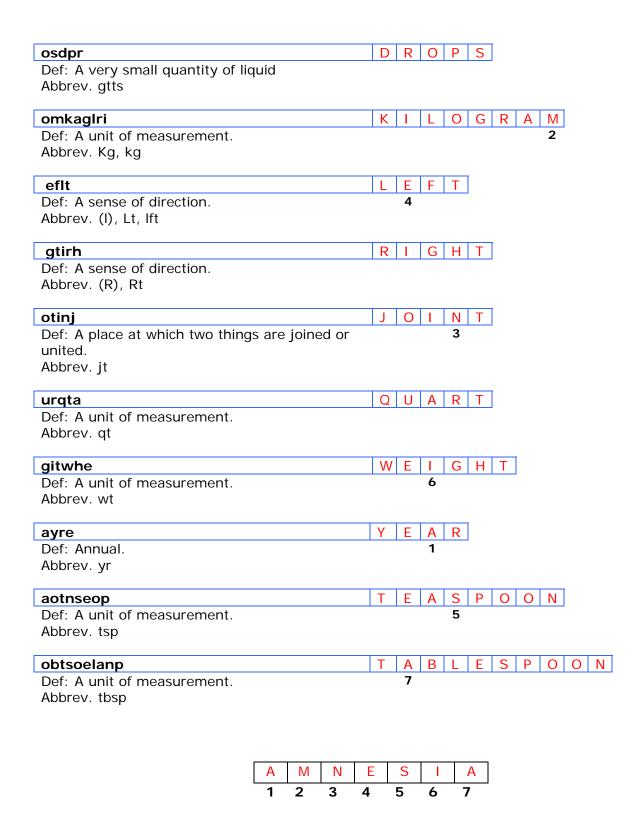

| Healthcare; Use                                | of A | bbr | eviat | ions |  |   |  |
|------------------------------------------------|------|-----|-------|------|--|---|--|
| osdpr                                          |      |     |       |      |  |   |  |
| Def: A very small quantity of liquid           |      |     |       |      |  |   |  |
| Abbrev. gtts                                   |      |     |       |      |  |   |  |
|                                                |      |     |       |      |  |   |  |
| omkaglri                                       |      |     |       |      |  |   |  |
| Def: A unit of measurement.                    |      |     |       |      |  | 2 |  |
| Abbrev. Kg, kg                                 |      |     |       |      |  |   |  |
|                                                |      |     |       |      |  |   |  |
| eflt                                           |      |     |       |      |  |   |  |
| Def: A sense of direction.                     |      | 4   |       |      |  |   |  |
| Abbrev. (L), Lt, Ift                           |      |     |       |      |  |   |  |
|                                                |      |     |       |      |  |   |  |
| gtirh                                          |      |     |       |      |  |   |  |
| Def: A sense of direction.                     |      |     |       |      |  |   |  |
| Abbrev. (R), Rt                                |      |     |       |      |  |   |  |
|                                                |      |     |       |      |  |   |  |
| otinj                                          |      |     |       |      |  |   |  |
| Def: A place at which two things are joined or |      |     | 3     |      |  |   |  |
| united.                                        |      |     |       |      |  |   |  |
| Abbrev. jt                                     |      |     |       |      |  |   |  |
|                                                |      |     |       |      |  |   |  |
| urqta                                          |      |     |       |      |  |   |  |
| Def: A unit of measurement.                    |      |     |       |      |  |   |  |
| Abbrev. qt                                     |      |     |       |      |  |   |  |
|                                                |      |     |       |      |  |   |  |
| gitwhe                                         |      |     |       |      |  |   |  |
| Def: A unit of measurement.                    |      |     | 6     |      |  |   |  |
| Abbrev. wt                                     |      |     |       |      |  |   |  |
|                                                |      |     |       |      |  |   |  |
| ayre                                           |      |     |       |      |  |   |  |
| Def: Annual.                                   |      |     | 1     |      |  |   |  |
| Abbrev. yr                                     |      |     |       |      |  |   |  |
|                                                |      |     |       |      |  |   |  |
| aotnseop                                       |      |     |       |      |  |   |  |
| Def: A unit of measurement.                    |      |     | 5     |      |  |   |  |
| Abbrev. tsp                                    |      |     |       |      |  |   |  |
|                                                |      |     |       |      |  |   |  |
| obtsoelanp                                     |      |     |       |      |  |   |  |
| Def: A unit of measurement.                    |      | 7   |       |      |  |   |  |
| Abbrev. tbsp                                   |      |     |       |      |  |   |  |
| •                                              |      |     |       |      |  |   |  |
|                                                |      | I   |       |      |  |   |  |
|                                                |      |     |       |      |  |   |  |