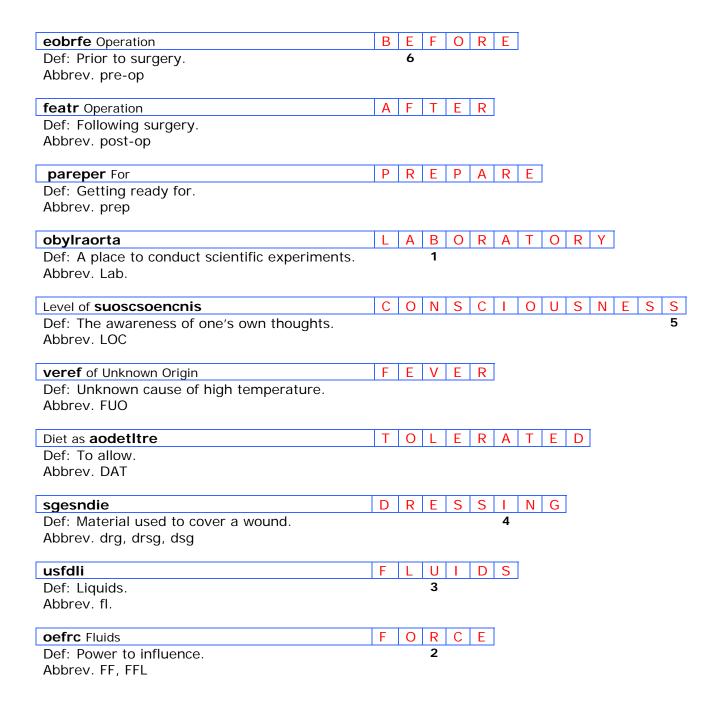

| Name:                                                                            | Healthcare Vocabulary Mix |       |      |      | Ь  | Week Thirty  Date: |  |  |   |  |   |    |   |
|----------------------------------------------------------------------------------|---------------------------|-------|------|------|----|--------------------|--|--|---|--|---|----|---|
| Voc                                                                              |                           |       |      |      |    |                    |  |  |   |  |   |    | • |
| Directions: Determine the w<br>the boxes to the right. At the<br>secret message. |                           |       |      |      |    |                    |  |  |   |  |   | ın |   |
|                                                                                  | Healthcare; Use of        | f Abb | revi | atio | ns |                    |  |  |   |  |   |    |   |
| eobrfe Operation                                                                 |                           |       |      |      |    |                    |  |  |   |  |   |    |   |
| Def: Prior to surgery.                                                           | ·                         | 6     |      |      |    |                    |  |  |   |  |   |    |   |
| Abbrev. pre-op                                                                   |                           |       |      |      |    |                    |  |  |   |  |   |    |   |
| featr Operation                                                                  |                           |       |      |      |    |                    |  |  |   |  |   |    |   |
| Def: Following surgery.                                                          |                           |       |      |      |    |                    |  |  |   |  |   |    |   |
| Abbrev. post-op                                                                  |                           |       |      |      |    |                    |  |  |   |  |   |    |   |
| <b>pareper</b> For                                                               |                           |       |      |      |    |                    |  |  |   |  |   |    |   |
| Def: Getting ready for.                                                          |                           |       |      |      |    |                    |  |  |   |  |   |    |   |
| Abbrev. prep                                                                     |                           |       |      |      |    |                    |  |  |   |  |   |    |   |
| obylraorta                                                                       |                           |       |      |      |    |                    |  |  |   |  |   |    |   |
| Def: A place to conduct scien Abbrev. Lab.                                       | itific experiments.       |       | 1    |      |    |                    |  |  |   |  |   |    |   |
| Level of <b>suoscsoencnis</b>                                                    |                           |       |      |      |    |                    |  |  |   |  |   |    |   |
| Def: The awareness of one's                                                      | own thoughts.             |       |      |      |    |                    |  |  |   |  | ļ | 5  |   |
| Abbrev. LOC                                                                      |                           |       |      |      |    |                    |  |  |   |  |   |    |   |
| veref of Unknown Origin                                                          |                           |       |      |      |    |                    |  |  |   |  |   |    |   |
| Def: Unknown cause of high Abbrev. FUO                                           | temperature.              |       |      |      |    |                    |  |  |   |  |   |    |   |
| Diet as <b>aodetItre</b>                                                         |                           |       |      |      |    |                    |  |  | 7 |  |   |    |   |
| Def: To allow.                                                                   |                           |       |      |      |    |                    |  |  | _ |  |   |    |   |

| Abbrev. DAT                                                    |   |  |
|----------------------------------------------------------------|---|--|
| sgesndie                                                       |   |  |
| Def: Material used to cover a wound.<br>Abbrev. drg, drsg, dsg | 4 |  |
| usfdli                                                         |   |  |
| Def: Liquids.                                                  | 3 |  |
| Abbrev. FI, fl                                                 |   |  |

| oefrc Fluids |  |   |  |
|--------------|--|---|--|
|              |  | _ |  |

Def: Power to influence. Abbrev. FF, FFL

|   |   | I |   | 1 |   |
|---|---|---|---|---|---|
| 1 | 2 | 3 | 4 | 5 | 6 |