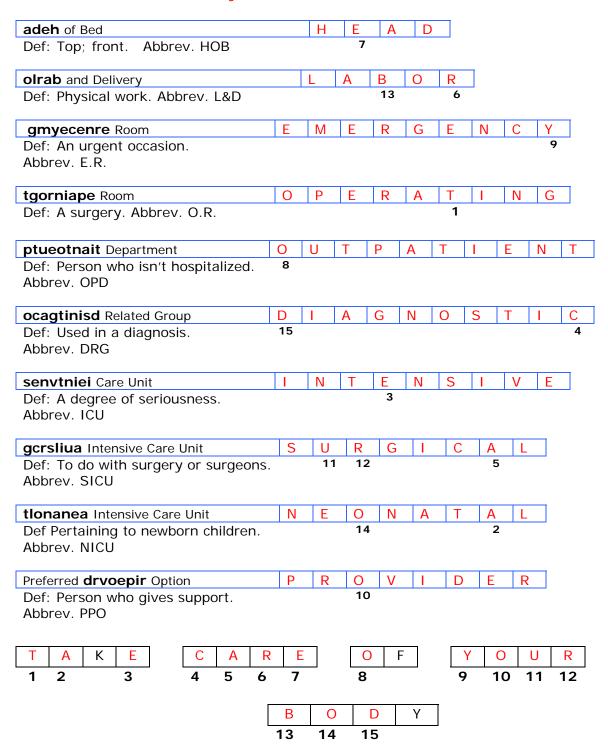

| Healt                                               | ncare  | e; use | OT A | Apprev   | <u>/latic</u> | วทร |    |    |    |
|-----------------------------------------------------|--------|--------|------|----------|---------------|-----|----|----|----|
| adeh of Bed                                         |        |        |      |          |               |     |    |    |    |
| Def: Top; front. Abbrev. HOB                        |        |        | 7    |          |               |     |    |    |    |
| olrab and Delivery                                  |        |        |      |          |               |     |    |    |    |
| Def: Physical work. Abbrev. L&D                     |        |        |      | 13       |               | 6   |    |    |    |
| gmyecenre Room                                      |        |        |      |          |               |     |    |    |    |
| Def: An urgent occasion.<br>Abbrev. E.R.            |        |        |      |          |               |     |    | ,  | 9  |
| tgorniape Room                                      |        |        |      |          |               |     |    |    |    |
| Def: A surgery. Abbrev. O.R.                        |        |        |      | ,        | ,             | 1   |    | ,  |    |
| ptueotnait Department                               |        |        |      |          |               |     |    |    |    |
| Def: Person who isn't hospitalized.<br>Abbrev. OPD  | 8      |        |      |          |               |     |    |    |    |
| ocagtinisd Related Group                            |        |        |      |          |               |     |    |    |    |
| Def: Used in a diagnosis.<br>Abbrev. DRG            | 15     |        |      |          |               |     |    |    | 4  |
| senvtniei Care Unit                                 |        |        |      |          |               |     |    |    |    |
| Def: A degree of seriousness.                       |        |        |      | 3        |               |     |    |    |    |
| Abbrev. ICU                                         |        |        |      |          |               |     |    |    |    |
| gcrsliua Intensive Care Unit                        |        |        |      |          |               |     |    |    |    |
| Def: To do with surgery or surgeons. Abbrev. SICU   |        | 11     | 12   |          |               |     | 5  |    |    |
| tlonanea Intensive Care Unit                        | $\top$ |        |      |          |               |     |    |    |    |
| Def Pertaining to newborn children.<br>Abbrev. NICU |        |        | 14   |          | \<br>-        |     | 2  |    |    |
| Preferred <b>drvoepir</b> Option                    | $\top$ |        |      |          |               |     |    |    |    |
| Def: Person who gives support.                      |        |        | 10   |          |               |     |    |    |    |
| Abbrev. PPO                                         |        |        |      |          |               |     |    |    |    |
| K                                                   |        |        |      | F        | Ī             |     |    |    |    |
| 1 2 3 4 5 6                                         | 7      |        | 8    |          | L             | 9   | 10 | 11 | 12 |
|                                                     |        |        |      | Y        |               |     |    |    |    |
| L                                                   | 13     | 14     | 15   | <u> </u> |               |     |    |    |    |