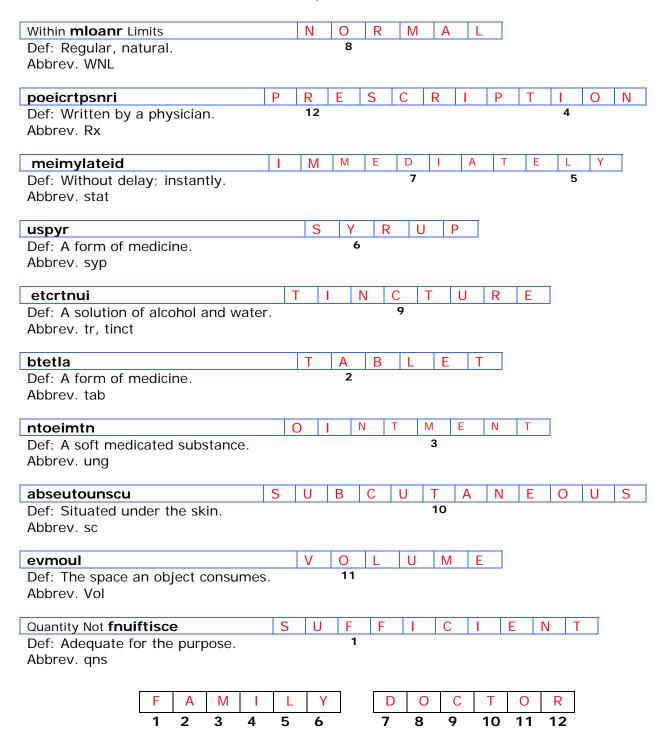

| Health                                                                                                                                                                                                                                      | abula  | lary Mix            |       |   | ٧        | Week Thirty Three |          |   |  |   |  |  |  |
|---------------------------------------------------------------------------------------------------------------------------------------------------------------------------------------------------------------------------------------------|--------|---------------------|-------|---|----------|-------------------|----------|---|--|---|--|--|--|
| Name:                                                                                                                                                                                                                                       |        | Date:               |       |   |          |                   |          |   |  |   |  |  |  |
| Vocal                                                                                                                                                                                                                                       |        |                     |       |   |          |                   |          |   |  |   |  |  |  |
| Directions: Determine the word defined or answer to each item below and place the answers in the boxes to the right. At the bottom, write the corresponding letter and number to reveal a secret message.  Healthcare; Use of Abbreviations |        |                     |       |   |          |                   |          |   |  |   |  |  |  |
| Within <b>mloanr</b> Limits                                                                                                                                                                                                                 | tricar | <b>C</b> , <b>C</b> | 330 0 |   |          | Viati             | 0113     |   |  |   |  |  |  |
| Def: Regular, natural.                                                                                                                                                                                                                      |        |                     | 8     |   |          |                   |          |   |  |   |  |  |  |
| Abbrev. WNL                                                                                                                                                                                                                                 |        |                     |       |   |          |                   |          |   |  |   |  |  |  |
| poeicrtpsnri                                                                                                                                                                                                                                |        |                     |       |   |          |                   |          |   |  |   |  |  |  |
| Def: Written by a physician.<br>Abbrev. Rx                                                                                                                                                                                                  | ·      | 12                  |       |   |          |                   |          | • |  | 4 |  |  |  |
| meimylateid                                                                                                                                                                                                                                 |        |                     |       |   |          |                   |          |   |  |   |  |  |  |
| Def: Without delay; instantly.<br>Abbrev. stat                                                                                                                                                                                              |        |                     |       |   | 7        |                   | <b>'</b> |   |  | 5 |  |  |  |
| uspyr                                                                                                                                                                                                                                       |        |                     |       |   |          |                   |          |   |  |   |  |  |  |
| Def: A form of medicine.<br>Abbrev. syp                                                                                                                                                                                                     |        |                     | 6     |   | <b> </b> |                   |          |   |  |   |  |  |  |
| etcrtnui                                                                                                                                                                                                                                    |        |                     |       |   |          |                   |          |   |  |   |  |  |  |
| Def: A solution of alcohol and water Abbrev. tr, tinct                                                                                                                                                                                      | ·. '   | '                   | '     | , | 9        | '                 |          |   |  |   |  |  |  |
| btetla                                                                                                                                                                                                                                      |        |                     |       |   |          |                   |          |   |  |   |  |  |  |
| Def: A form of medicine.                                                                                                                                                                                                                    |        |                     | 2     |   |          |                   |          |   |  |   |  |  |  |

| Abbrev. tab.                                    |  |  |  |  |  |   |  |  |  |  |  |  |  |
|-------------------------------------------------|--|--|--|--|--|---|--|--|--|--|--|--|--|
| ntoeimtn                                        |  |  |  |  |  |   |  |  |  |  |  |  |  |
| Def: A soft medicated substance.<br>Abbrev. ung |  |  |  |  |  | 3 |  |  |  |  |  |  |  |
| abseutounscu                                    |  |  |  |  |  |   |  |  |  |  |  |  |  |

 abseutounscu

 Def: Situated under the skin.

10

Abbrev. sc

evmoul

Def: The space an object consumes.

Abbrev. Vol

Quantity Not **fnuiftisce** 

Def: Adequate for the purpose.

Abbrev. qns

| <br>2 |  |  |  |  |  |  |
|-------|--|--|--|--|--|--|

## Key Healthcare; Use of Abbreviations