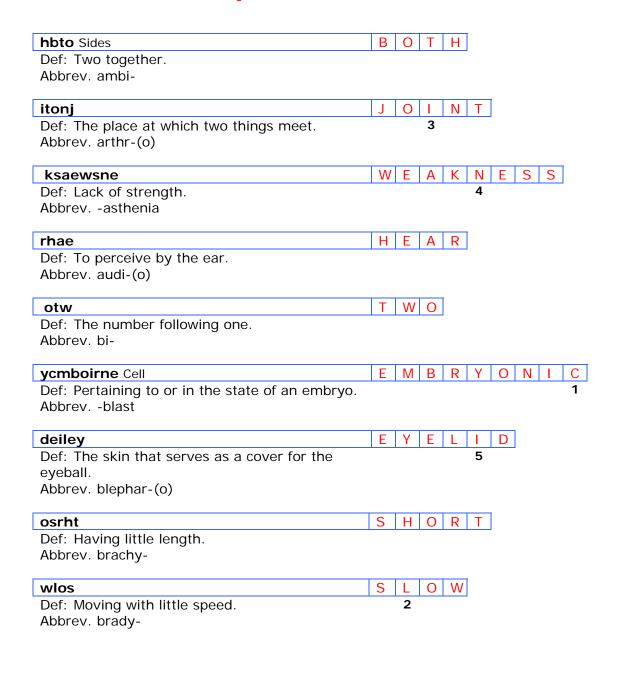

| Healthcare; Use                                  | of A | Abbı | rev | iati | ons | ; |  |   |
|--------------------------------------------------|------|------|-----|------|-----|---|--|---|
| hbto Sides                                       |      |      |     |      |     |   |  |   |
| Def: Two together.                               |      |      |     |      |     |   |  |   |
| Abbrev. ambi-                                    |      |      |     |      |     |   |  |   |
|                                                  |      |      |     |      |     | r |  |   |
| itonj                                            |      |      |     |      |     |   |  |   |
| Def: The place at which two things meet.         |      |      | 3   |      |     |   |  |   |
| Abbrev. arthr-(o)                                |      |      |     |      |     |   |  |   |
| les a services                                   |      |      |     |      |     |   |  |   |
| ksaewsne                                         |      |      |     |      | 4   |   |  |   |
| Def: Lack of strength. Abbrevasthenia            |      |      |     |      | 4   |   |  |   |
| Abbrevastrierila                                 |      |      |     |      |     |   |  |   |
| rhae                                             |      |      |     |      |     |   |  |   |
| Def: To perceive by the ear.                     |      |      |     |      |     |   |  |   |
| Abbrev. audi-(o)                                 |      |      |     |      |     |   |  |   |
|                                                  |      |      |     |      |     |   |  |   |
| otw                                              |      |      |     |      |     |   |  |   |
| Def: The number following one.                   |      |      |     |      |     |   |  |   |
| Abbrev. bi-                                      |      |      |     |      |     |   |  |   |
|                                                  |      |      |     |      |     |   |  |   |
| ycmboirne Cell                                   |      |      |     |      |     |   |  |   |
| Def: Pertaining to or in the state of an embryo. |      |      |     |      |     |   |  | 1 |
| Abbrevblast                                      |      |      |     |      |     |   |  |   |
| deiley                                           |      |      |     |      |     |   |  |   |
| Def: The skin that serves as a cover for the     |      |      |     |      | 5   |   |  |   |
| eyeball.                                         |      |      |     |      |     |   |  |   |
| Abbrev. blephar-(o)                              |      |      |     |      |     |   |  |   |
| 1                                                |      |      |     |      |     |   |  |   |
| osrht                                            |      |      |     |      |     |   |  |   |
| Def: Having little length.                       |      |      |     |      |     |   |  |   |
| Abbrev. brachy-                                  |      |      |     |      |     |   |  |   |
|                                                  |      |      |     |      |     |   |  |   |
| wlos                                             |      |      |     |      |     |   |  |   |
| Def: Moving with little speed.                   |      | 2    |     |      |     |   |  |   |
| Abbrev. brady-                                   |      |      |     |      |     |   |  |   |
|                                                  |      |      |     |      |     |   |  |   |
|                                                  |      |      |     |      |     |   |  |   |
|                                                  |      |      |     | С    |     |   |  |   |
| 1 2 2                                            | 1    |      |     |      | J   |   |  |   |